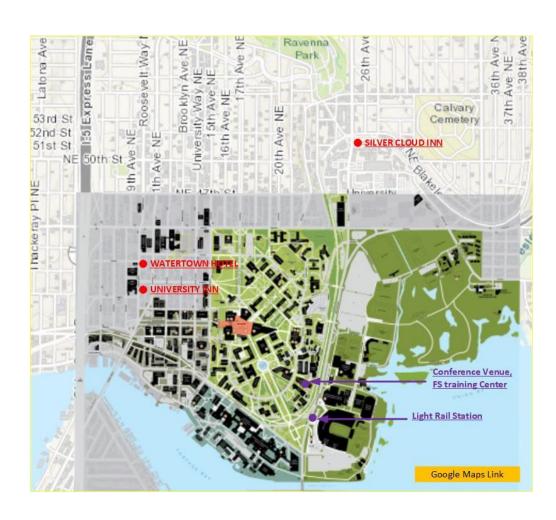

## Location Map

### Silver Cloud Hotel Seattle – University District

- 30 minute walk from Light Rail
- Complimentary parking, Wi-Fi, shuttle to Light Rail and to conference site.
- Complimentary Breakfast
- 15 Minute walk to Conference Venue
- Parking \$15 per night plus Tax

### <u>Watertown Seattle – University District</u>

- 30 minute up uphill walk from Light Rail
- Complimentary parking, Wi-Fi, shuttle to Light Rail and to conference site.
- Includes Continental Breakfast
- 15 Minute walk to Conference Venue

### <u>University Inn Seattle – University District</u>

- 30 minute up uphill walk from Light Rail
- Complimentary parking, Wi-Fi, shuttle to Light Rail and to conference site.
- Includes Continental Breakfast
- 15 Minute walk to Conference Venue