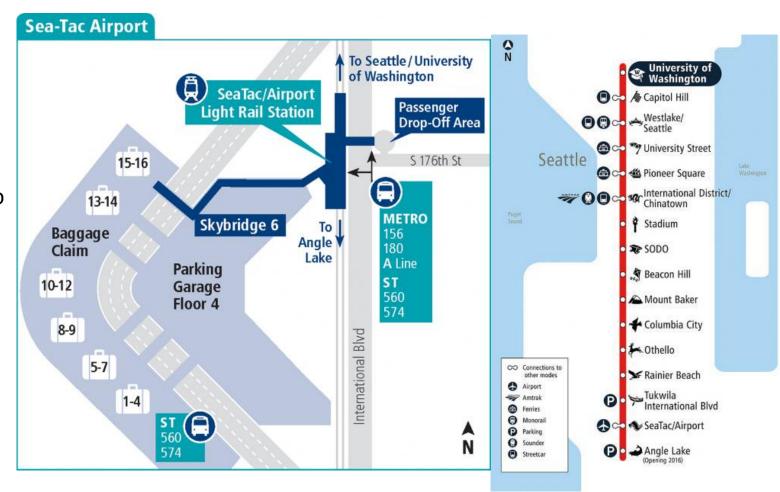

#### AIRPORT TRANSFERS

The UW Campus is not parking Friendly. What is available, is expensive and is not conveniently located to the conference venue. Cab and Uber fares from SeaTac to the Hotels will run approximately \$50-\$70 depending on vehicle type and service.

Light departs every 6-15 minutes depending on time of day. The UW light Rail has great pick up drop off zone for Uber and abs.