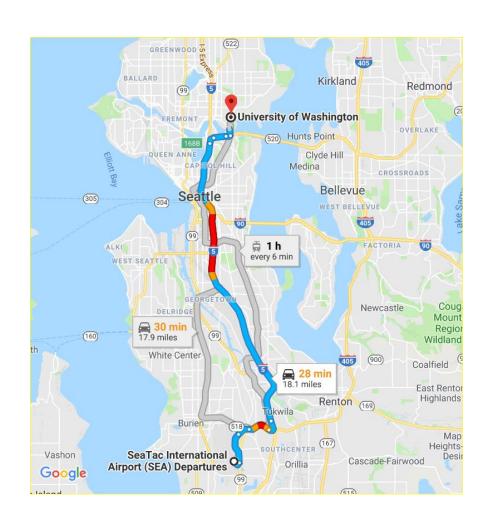

#### AIRPORT TRANSFERS

The UW Campus is not parking Friendly. What is available, is expensive and is not conveniently located to the conference venue. Cab and Uber fares from SeaTac to the Hotels will run approximately \$50-\$70 depending on vehicle type and service.

Light departs every 6-15 minutes depending on time of day. The UW light Rail has great pick up drop off zone for Uber and abs.